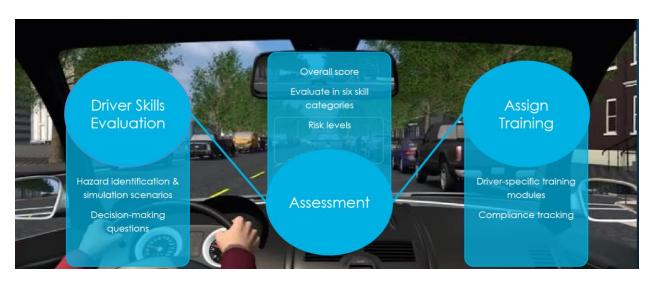

## **DRIVER SKILLS ASSESSMENT- The Fleet Management** Division recommends-at a minimum- Driver Assessment + assigned modules. Then one module each six months, one in September and one in March.

ARI's Driver Skills Assessment program is a state-of-the-art, online risk analysis tool that simulates real-world driving situations. Driver Skills Assessment is the perfect tool for a *personalized* onboarding program for new hires. It can also be used to establish a driving skills baseline for existing drivers.

## **KEY FEATURES**

• 20 interactive driving simulations and 30 theory-based questions pertaining to driving decision-making.

- Upon completion of the assessment, drivers can view their results that show their risk level, overall score, and score in six key skill categories.
- Automatic assignment of up to four targeted training modules based on the driver's assessment results.