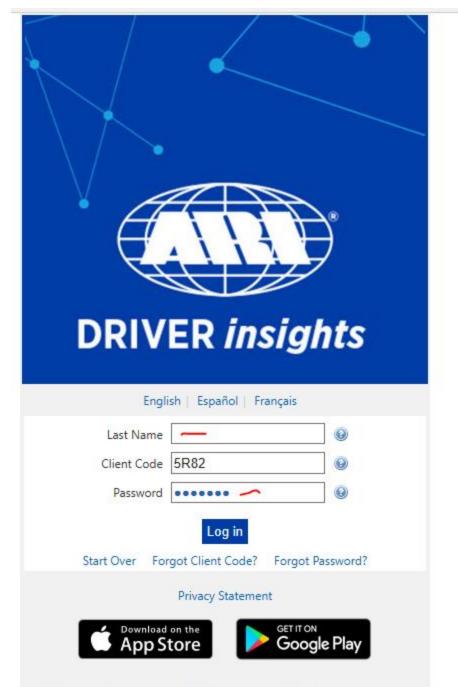

To get started, click on the link provided below, which will take you to the ARI Driver Insights login page where you will enter the client code below and follow the on-screen prompts. If you are unable to click on the link, please open a new Internet browser window and type in the website address listed below.

Link to login page: <u>https://ariinsights.arifleet.com/driver</u>

On the ARI Driver Insights login page enter:

Client Code: 5R82,

and follow the on-screen prompts. Enter you<mark>r last name</mark>, the password is your unique identifier which is your <mark>employee ID</mark> from the state of WV