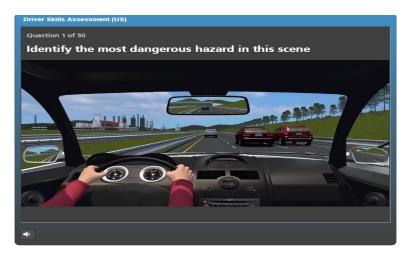

## **DRIVER SKILLS ASSESSMENT- The Fleet Management** Division recommends-at a minimum- Driver Assessment + assigned modules. Then one module each six months, one in September and one in March.

ARI's Driver Skills Assessment program is a state-of-the-art, online risk analysis tool that simulates real-world driving situations. Driver Skills Assessment is the perfect tool for a *personalized* onboarding program for new hires. It can also be used to establish a driving skills baseline for existing drivers.

## **KEY FEATURES**

• 20 interactive driving simulations and 30 theory-based questions pertaining to driving decision-making.

- Upon completion of the assessment, drivers can view their results that show their risk level, overall score, and score in six key skill categories.
- Automatic assignment of up to four targeted training modules based on the driver's assessment results.