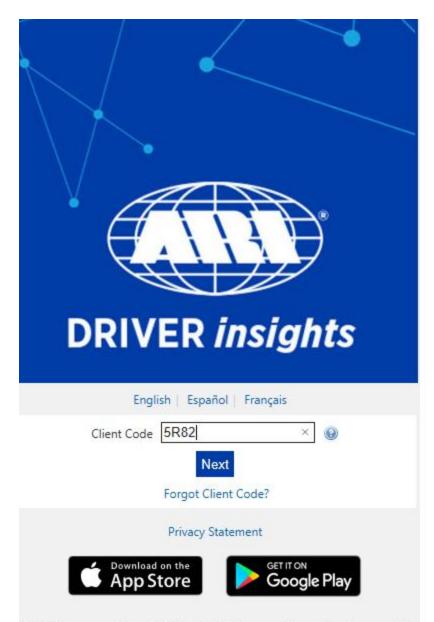

To get started, click on the link provided below, which will take you to the ARI Driver Insights login page where you will enter the client code below and follow the on-screen prompts. If you are unable to click on the link, please open a new Internet browser window and type in the website address listed below.

Link to login page: <u>https://ariinsights.arifleet.com/driver</u>

On the ARI Driver Insights login page enter:

Client Code: 5R82,

and follow the on-screen prompts. Enter you<mark>r last name</mark>, the password is your unique identifier which is your <mark>employee ID</mark> from the state of WV