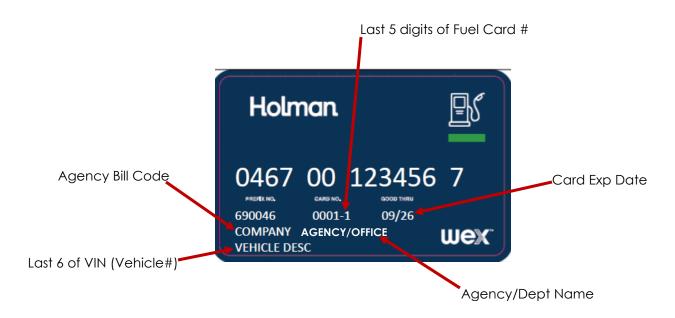

## Holman Fuel Card Reference Sheet

## Please keep with Reference Sheet with the Fuel card in vehicle.

Each Holman fuel card is assigned to a specific vehicle and should remain in the glove box of that vehicle. It is to be used for the purchase of <u>fuel only</u> and for that assigned vehicle only. <u>No other purchases are to be made with it</u>. Also, <u>car washes</u> should not be facilitated at the pump. <u>Car washes</u> can only be facilitated through Holman's maintenance services. Also, any maintenance supplies needed should be purchased by an alternative method instead of the Fuel Card.